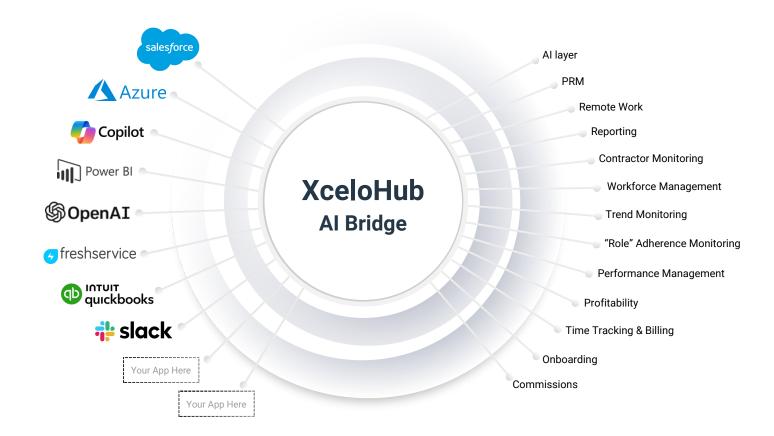

## **AI-Enabled Services Hub:**

XceloHub serves as a single access point and orchestration platform for our multi-vendor support operations. It also provides you with an excellent opportunity to deliver exceptional and profitable managed services.

## **Streamlining Service Integration and Orchestration**

XceloHub is our Artificial Intelligence-driven service integration platform that leverages top-tier commercial tools, custom API integrations, tested workflows, and automation to deliver **orchestration-as-a-service** for you and your customers. It simplifies the management of various tools and workflows while centralizing reporting within a single system.

Xcelocloud develops advanced products with AI and Machine Learning to meet diverse IT service needs. XceloHub exemplifies these capabilities as a SaaS-based management platform, equipped with robust business intelligence and predictive functionalities. It provides a comprehensive solution for geographically dispersed organizations or those embracing fully remote work. As an internal tool, XceloHub drives our efficiency and tackles the challenges inherent in operating as a remote company. It's our lifeline!

## **Advancing Managed Service Capabilities**

As technology platforms evolve and partner-delivered managed services gain popularity, XceloHub can serve as your **modern work platform**, offering effective management and visibility into the processes and outcomes that support your business.